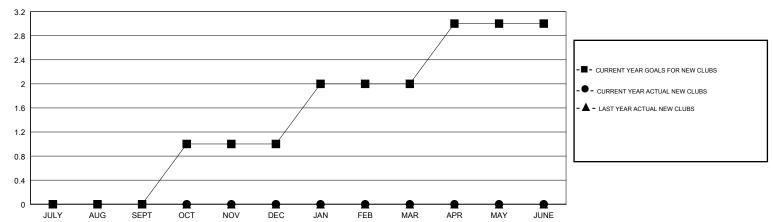

## GOALS AND ACTUAL NEW CLUBS CUMULATIVE

## GMT: WILLIAM PHILLIPI LOCATION COLORADO GMT CA

| Clubs                 |               |           |               | Members               |                           |                         |                                              |
|-----------------------|---------------|-----------|---------------|-----------------------|---------------------------|-------------------------|----------------------------------------------|
| RESULTS FOR 2017-2018 |               |           |               | RESULTS FOR 2017-2018 |                           |                         |                                              |
| QUARTER               | NEW CLUB GOAL | NEW CLUBS | DROPPED CLUBS | QUARTER               | MEMBER GROWTH NET<br>GOAL | MEMBER GROWTH<br>ACTUAL | DROPPED MEMBERS ACTUAL (including transfers) |
| JULY/AUG/SEPT         | 0             | 0         | 1             | JULY/AUG/SEPT         | -5                        | 13                      | 24                                           |
| OCT/NOV/DEC           | 1             | 0         | 0             | OCT/NOV/DEC           | 20                        | 0                       | 7                                            |
| JAN/FEB/MAR           | 1             | 0         | 0             | JAN/FEB/MAR           | 20                        | 0                       | 0                                            |
| APR/MAY/JUNE          | 1             | 0         | 0             | APR/MAY/JUNE          | 20                        | 0                       | 0                                            |