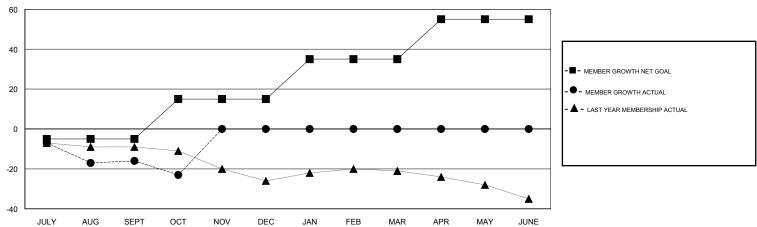

## GOALS AND ACTUAL MEMBERS CUMULATIVE

| DROPPED CLUBS: 1  DROPPED MEMBERS |    | 5 CLUBS OF 31 ADDED 1 OR MORE<br>NEW MEMBERS | GENDER DISTRIBUTION  MALE 415 (61.48%)  FEMALE 260 (38.52%)  Women Percentage Fiscal Year Goal: 38% |     |
|-----------------------------------|----|----------------------------------------------|-----------------------------------------------------------------------------------------------------|-----|
| DECEASED                          | 3  | CLICK HERE FOR CUMULATIVE                    | TOTAL FAMILY UNIT MEMBERS                                                                           | 127 |
| CLUB CANCELLED                    | 6  | MEMBERSHIP DATA                              |                                                                                                     | 05  |
| OTHER                             | 22 |                                              | FAMILY MEMBERS PAYING HALF DUES                                                                     | 65  |
| TOTAL                             | 31 |                                              |                                                                                                     |     |

## GMT: WILLIAM PHILLIPI LOCATION COLORADO GMT CA

| Clubs                 |               |           |               | Members               |                           |                         |                                              |
|-----------------------|---------------|-----------|---------------|-----------------------|---------------------------|-------------------------|----------------------------------------------|
| RESULTS FOR 2017-2018 |               |           |               | RESULTS FOR 2017-2018 |                           |                         |                                              |
| QUARTER               | NEW CLUB GOAL | NEW CLUBS | DROPPED CLUBS | QUARTER               | MEMBER GROWTH NET<br>GOAL | MEMBER GROWTH<br>ACTUAL | DROPPED MEMBERS ACTUAL (including transfers) |
| JULY/AUG/SEPT         | 0             | 0         | 1             | JULY/AUG/SEPT         | -5                        | 13                      | 24                                           |
| OCT/NOV/DEC           | 1             | 0         | 0             | OCT/NOV/DEC           | 20                        | 0                       | 7                                            |
| JAN/FEB/MAR           | 1             | 0         | 0             | JAN/FEB/MAR           | 20                        | 0                       | 0                                            |
| APR/MAY/JUNE          | 1             | 0         | 0             | APR/MAY/JUNE          | 20                        | 0                       | 0                                            |